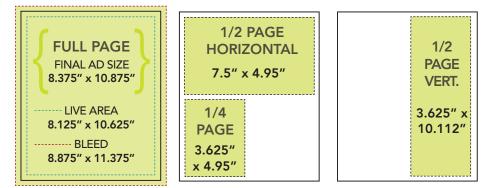

# **AD SPECIFICATIONS**

Ad sizes indicate width by height. All advertisements are full color.

In this economy, choosing the best advertising exposure for my store is very important to my bottom line. In the past year, the most profitable advertising response I have had has come from using *The Local DISH Magazine*. It has more than paid for itself this past year and I am looking forward to continuing putting my advertising dollars with *The Local DISH*.