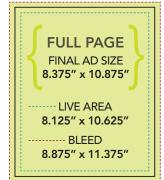

## **AD SPECIFICATIONS**

1/2 PAGE VERT. 3.625" x 10.112"

Ad sizes indicate width by height. All advertisements are full color.

In this economy, choosing the best advertising exposure for my store is very important to my bottom line. In the past year, the most profitable advertising response I have had has come from using *The Local DISH Magazine*. It has more than paid for itself this past year and I am looking forward to continuing putting my advertising dollars with *The Local DISH*.