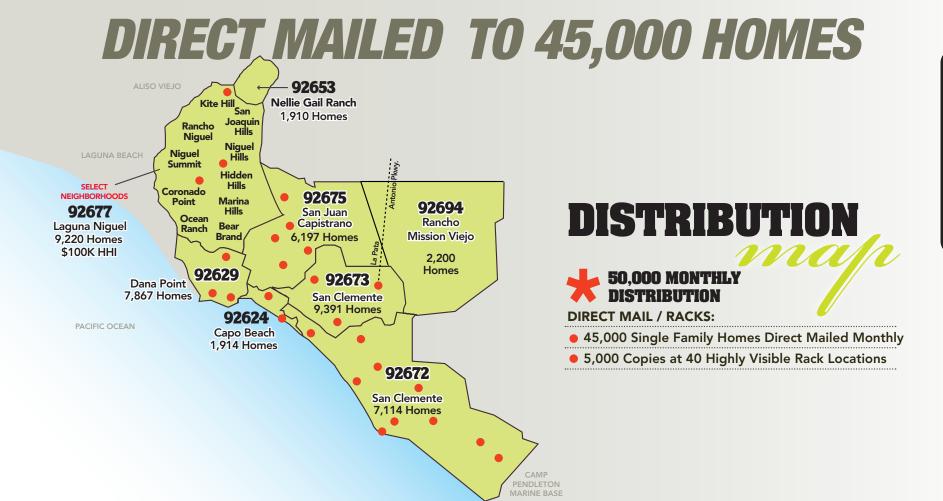

## { 2023 Media Info }

The Local DISH Magazine is the only monthly, direct mail magazine serving 45,000 single-family homes in Dana Point, San Clemente, San Juan Capistrano, select neighborhoods of Laguna Niguel and Laguna HIlls (Nellie Gail).

# **CIRCULATION: 50,000 MONTHLY**

The Local DISH has a monthly circulation of 50,000. Over 45,000 copies are mailed to all single-family, detached homes in San Clemente, Dana Point, San Juan Capistrano and select neighborhoods of Laguna Niguel. Direct mail distribution through the United States Postal Service guarantees delivery and thoroughly saturates the communities most vital to your business. 5,000 single copies are available at 40 rack locations positioned throughout our coverage area.

FACT: The Local Dish Magazine is an established publication serving South Orange County since 2007. As the only monthly, direct-mail magazine delivered to all single-family homes in Dana Point, San Clemente and San Juan Capistrano, we're uniquely positioned to hyper-target local consumers and produce results for our advertisers.