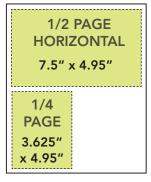

## **AD SPECIFICATIONS**

1/2 PAGE VERT. 3.625" x 10.112"

Ad sizes indicate width by height. All advertisements are full color.

In this economy, choosing the best advertising exposure for my store is very important to my bottom line. In the past year, the most profitable advertising response I have had has come from using *The Local DISH Magazine*. It has more than paid for itself this past year and I am looking forward to continuing putting my advertising dollars with *The Local DISH*.